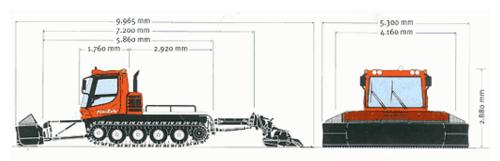

| Pisten Bully 200 Specifications |                                                                                                                                                                              |                                                                                              |                          |                                                                                                                    |
|---------------------------------|------------------------------------------------------------------------------------------------------------------------------------------------------------------------------|----------------------------------------------------------------------------------------------|--------------------------|--------------------------------------------------------------------------------------------------------------------|
| Dimensions                      | Width                                                                                                                                                                        | without tracks with aluminum tracks with steel tracks with tiller 2000 with multiflex tiller | 4,<br>4,<br>4,           | 500mm<br>160mm<br>160mm<br>900mm<br>400mm                                                                          |
|                                 | Height with tilted cab                                                                                                                                                       |                                                                                              | 3,                       | 325mm                                                                                                              |
|                                 | Overall height                                                                                                                                                               |                                                                                              | 2,                       | 880mm                                                                                                              |
|                                 | Ground clearance                                                                                                                                                             |                                                                                              | ар                       | pprox. 350mm                                                                                                       |
|                                 | Load area                                                                                                                                                                    |                                                                                              | 2,                       | 290mm x 1,920mm                                                                                                    |
| Weight                          | Dead weight with aluminum tracks Dead weight with combined tracks Dead weight with steel tracks Gross weight incl. auxiliary equip. Loading area payload without aux. equip. |                                                                                              | 6,<br>6,<br>8,           | 300kg<br>400kg<br>700kg<br>800kg<br>500kg                                                                          |
| Engine                          | Type Cylinders Capacity Power according to ECE Max. torque Oil capacity with filter Average fuel consumption Tank capacity                                                   |                                                                                              | 6<br>7,<br>24<br>1,<br>m | ercedes Benz OM 926 LA<br>200 cc<br>40 kW (330 bhp)<br>300 Nm/1200-1600rpm<br>ax. 33 I, min. 29 I<br>5 l/h<br>90 I |
| Brakes                          | Using hydrostatic transmission, with no mechanical wear. Two multi-disk parking/holding brakes                                                                               |                                                                                              |                          |                                                                                                                    |
| Electrical                      | Low voltage unit<br>Alternator<br>Batteries<br>Cold start power                                                                                                              |                                                                                              | 28                       | 4 volt<br>3 V/120 A<br>x 12 V/135 Ah<br>00 A                                                                       |
| Operational<br>Data             | Speed, infinitely variable Specific surface press. with combined tracks Specific surface press. with steel tracks Hourly coverage                                            |                                                                                              | 0.0                      | 20 km/h<br>046kg/cm²<br>048 kg/cm²<br>),000 m²/h (with tiller)                                                     |
| Auxiliary Equipment             |                                                                                                                                                                              |                                                                                              |                          |                                                                                                                    |
| Front                           | All-Way blade, Kahlbacher rotary snow plow with halfpipe side sections                                                                                                       |                                                                                              |                          |                                                                                                                    |
| Rear                            | Tiller 2000, Multiflex tiller, flexible smoother                                                                                                                             |                                                                                              |                          |                                                                                                                    |